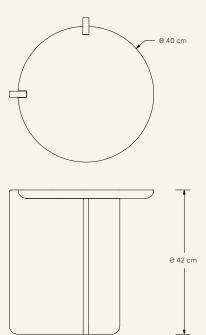

**Dimensions** (cm) H42 x 040 **Weight** (kg) approx 18

**Cleaning instructions** Wipe with a damp cloth, or just a soft dry cloth. Do not use any type of detergent that can mark the stone.

Packaging dimensions (cm) H60 x L50 x W50 Packaging weight (kg) approx 30