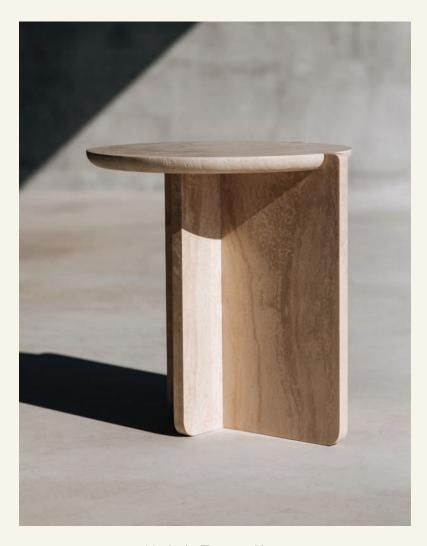

Notch Travertine

NOTCH is a sculptural side table designed to create the perfect setting next to a bed or sofa. Made from the reuse of marble stones, NOTCH explores the intersections between geometry, technological modeling and artisanal assembly.

Name Notch Travertine Category side table Designer Ricardo Costa

**Year** 2020

Materials & finishing Travertine with honed matte finish. **Production details** The assembly of the NOTCH table uses only collages.

**Dimensions** (cm) H42 x 040 **Weight** (kg) approx 18

**Cleaning instructions** Wipe with a damp cloth, or just a soft dry cloth. Do not use any type of detergent that can mark the stone.

Packaging dimensions (cm) H60 x L50 x W50 Packaging weight (kg) approx 30