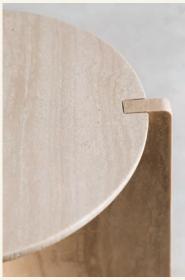

Name Notch Travertine Category side table Designer Ricardo Costa

**Year** 2020

Materials & finishing Travertine with honed matte finish. **Production details** The assembly of the NOTCH table uses only collages.