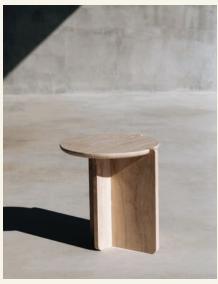

Notch Travertine

NOTCH is a sculptural side table designed to create the perfect setting next to a bed or sofa. Made from the reuse of marble stones, NOTCH explores the intersections between geometry, technological modeling and artisanal assembly.

Name Notch Travertine Category side table Designer Ricardo Costa

**Year** 2020

Materials & finishing Travertine with honed matte finish. **Production details** The assembly of the NOTCH table uses only collages.

**Dimensions** (cm) H42 x 040 **Weight** (kg) approx 18

**Cleaning instructions** Wipe with a damp cloth, or just a soft dry cloth. Do not use any type of detergent that can mark the stone.

Packaging dimensions (cm) H60 x L50 x W50 Packaging weight (kg) approx 30